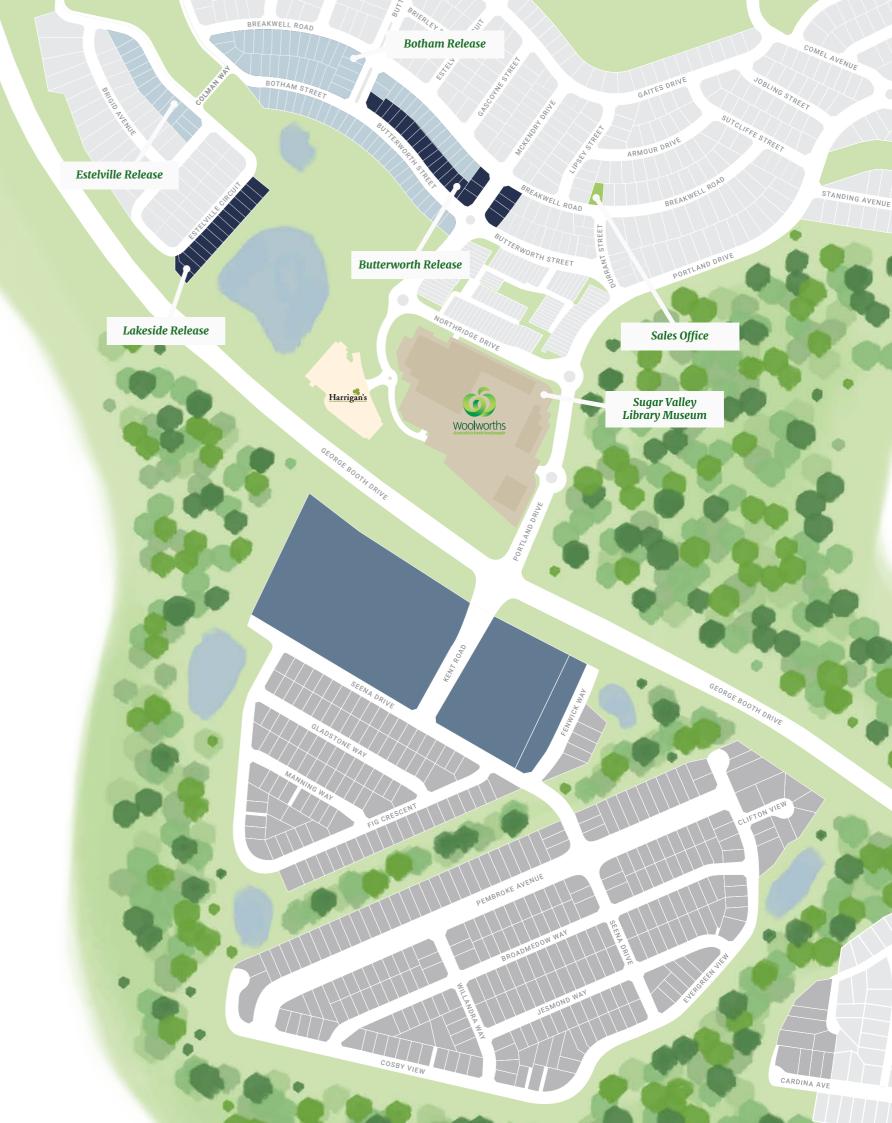

The 300 hectare development includes a shopping precinct, Cameron Park Plaza, offering a wide range of stores. From everyday essential stores like Woolworths, to health stores including a medical centre, pharmacy, and dentist, through to small specialty stores, the plaza ensures you have everything right at your fingertips.

Be spoilt for choice with a range of cafés and restaurants right at your doorstep, including a brand new Harrigan's set to open it's doors in late 2022 just next door.

Enjoy close proximities to the Hunter Region's best locations and attractions, all close enough for a weekend away yet extensive enough for a full holiday! Be blown away with the options this incredible location presents.

## **Masterplan** Legend

- Future Release
- Existing Residential
- RIBA Contempo Collection
- Future RIBA Contempo Collection
- Cameron Park Plaza
  - Future Harrigan's Cameron Park
- Future Commercial