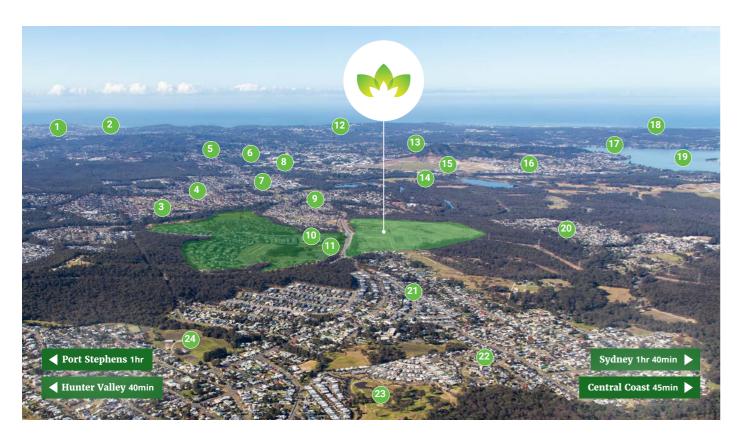

- 1. Newcastle
- 2. Newcastle Beach
- 3. IGA Cameron Park
- 4. Cameron Park
- 5. University of Newcastle
- 6. John Hunter Hospital
- 7. Glendale
- 8. Stockland Glendale

- 9. Edgeworth
- 10. Cameron Park Plaza
- 11. Future Harrigan's Cameron Park
- 12. Kotara
- 13. Charlestown
- 14. Waratah Golf Course
- 15. Costco
- 16. Boolaroo

- 17. Warners Bay
- 18. Redhead Beach
- 19. Lake Macquarie
- 20. Barnsley
- 21. Holmesville
- 22. West Wallsend
- 23. Sugar Valley Golf Club
- 24. Gregory Park

Centrally located between 3 unique regions: the vibrant heart of Newcastle CBD, the beautiful lakeside community of Lake Macquarie and the rolling vineyards of the Hunter Valley.

## Get to know your new surroundings

**EDGEWORTH** 3min **CAMERON PARK** 6min **GLENDALE** 10min **NEWCASTLE** 30min **HUNTER VALLEY** 40min **CENTRAL COAST** 45min **PORT STEPHENS** 1hr **SYDNEY** 1hr 40min